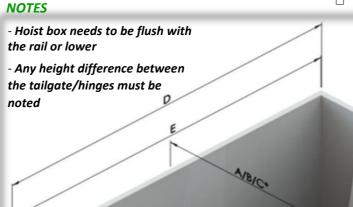

## **REQUIRED DIMENSIONS**

- A Outer width front
- **B** Outer width rear
- C \*Outside width
- **D** Overall Length
- E Front of Body to Hinge
- F Side Height
- **G** Width Across Back Posts
- **H** Inner Post Spacing
- \*If body is bowed out, Measurement of the widest point is required

Notes