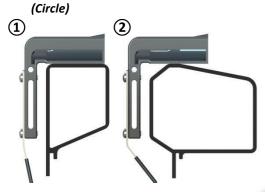

#### **TAILGATE**

- ☐ Two Way Gate
- ☐ Forward Hinged
- ☐ Rear Top Hinged
- □ Other